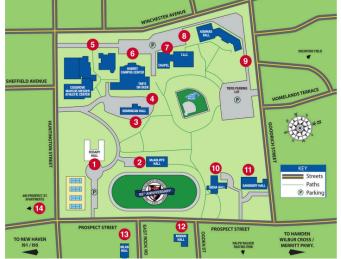

#### Rosary Hall

The College's main building and home to the Library, Information Technology, Career & Professional Development, and the Academic Success Center.

#### 2 McAuliffe Hall

ansion-style housing options for One of four n upper-level students.

#### 3 Dominican Hall

Traditional style residence hall for first-year students. Location of Campus Security.

#### 4 Tab's On Deck

An outdoor patio, complete with firepit and adirondack chairs, where students can relax with friends, watch a softball game, or host activities.

5 Cosgrove Marcus Messer Athletic Center 60,000 square feet of athletic and recreational facilities

#### 6 Hubert Campus Center

Renovated in 2020, a large multi-purpose building which houses the Falcon Store, Dominican Ministries, Student Services, Dining Hall, Tab's Pub, an exercise room, a game room, and Behan Community Room.

#### 7 St. Catherine of Siena Chapel Located in Walsh Hall and connected to the

Tagliatela Academic Center via courtyard.

## 8 Tagliatela Academic Center Academic building which includes science classrooms/

labs, teaching ampitheater, and video editing studio.

## 9 Aquinas Hall

Main academic building. Also home to several administrative offices, seminar rooms, faculty offices. Adjacent to Bree Common & Starbucks Cafe

#### IO, II Sienna Hall and Sansbury Hall Mansion-style housing options for upper-level students.

12 Mohun Hall

#### Houses the Admissions, Advancement, and

President's Offices 13 Nilan Hall

Mansion-style housing options for upper-level students

### 14 490 Prospect Street

Apartment-style living for upper-level students.

**Commonly Requested Phone Numbers** 

Admissions (800) 578-9160 or (203) 773-8501 • Athletics (203) 773-8596 • Business Office (203) 773-8504 or (203) 773-8532 udinissions (ao) 54-5160 of (203) 77-8-601 - Amilientis (203) 77-8-609 - Budsiness Omite (203) 77-8-603 - 4000 77-8-832 Career Services (203) 773-609 - Falcon Split1 Store (203) 67-8-3325 - Financial Al (203) 77-8-608 - Health Services (203) 77-8-619 IT5 Help Desk (203) 773-609 - Falcon Split1 Store (203) 67-8-619 - Witchboard (203) 77-8-650 - Health Services (203) 77-8-614 Residential Life (203) 77-8-677 - Security (203) 77-8-619 - Witchboard (203) 77-8-651 - 203) 672-6691